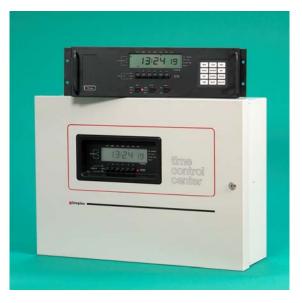

# Panel & Rack Mounted 6400 Time Control Centre

#### Description

The 6400 Time Control Centre provides accurate time keeping for control of Simplex Secondary clocks such as Celestra<sup>®</sup> BCD data clocks, synchronous wired, power line carrier, and minute impulse clocks, as well as most non-Simplex system clocks. In addition, the 6400 has programmable time and day of week referenced control of six output circuits.

A liquid crystal display shows the time, day of week, and the status of the six output circuits. The display is also used for programming, editing and reviewing of stored programs. The state of the six output circuits is programmed by the user through a keypad or may also be controlled by six manual override switches. The user may program from one to four independent schedules within the 6400. Changing between schedules is accomplished from the keyboard and may be done at any time.