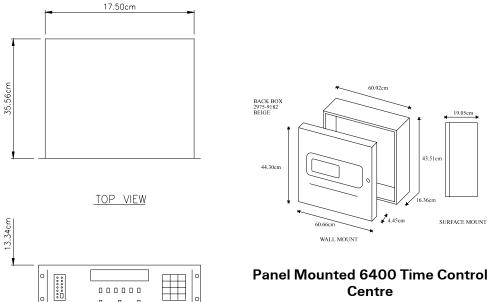

# Panel & Rack Mounted 6400 Time Control Centre

### Specifications

- Input Voltage: 120/240VAC, 50/60Hz. Strap Selectable
- Output Contacts: 5 Amp @ 120 VAC or 30VDC Resistive. 3 Amp @240VAC Resistive •
- Output Voltage (with impulse option): 2 Amp @ 24, 36 or 48 Volts •
- Finish: Beige w/Black Trim Wall Mount OR Black w/Black Trim Rack Mount •
- Time Base: AC Line Monitor (Line Frequency). DC Quartz ± 30 Seconds/Month from •  $0^{\circ}$ C to  $50^{\circ}$ C. TCXO (Option) ± 3 Seconds/Month from  $0^{\circ}$ C to  $50^{\circ}$
- Environmental Limitation: 32° to 122°F (0° to 50°C)
- Relative Humidity (Non-Condensing): 95% non-condensing